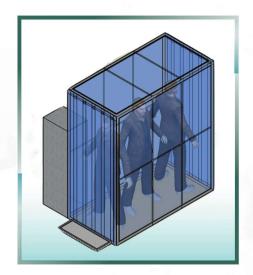

## Technical Specification:

| Model No.  | Туре                 | Dimension<br>(W X L X H)<br>[mm] | Capacity<br>(During Social Distancing<br> Post Social Distancing | Operation<br>Time<br>[sec] | Net Weight<br>[Kg.] | Power<br>[W] |
|------------|----------------------|----------------------------------|------------------------------------------------------------------|----------------------------|---------------------|--------------|
| ADT - 1010 | Fumigation<br>Booth  | 1,000 X 1,000 X 2,100            | 1 Person   2 Person                                              | 30                         | 120                 | 550          |
| ADT - 1020 | Fumigation<br>Tunnel | 1,000 X 2,000 X 2,100            | 2 Person   4 Person                                              | 30                         | 150                 | 600          |
| ADT - 1630 | Fumigation<br>Booth  | 1,650 X 3,000 X 2,100            | 5 Person   8 Person                                              | 30                         | 240                 | 700          |
| ADT - 3050 | Fumigation<br>Booth  | 3,000 X 5,000 X 3,000            | 1 Car                                                            | 30 - 60                    | 300                 | 900          |
| ADT - 3550 | Fumigation<br>Booth  | 3,500 X 5,000 X 4,500            | 1 Ambulance                                                      | 900 - 1,200                | 380                 | 1,400        |

## Foot Print

Model no. ADT-1010

Model no. ADT - 1020

Model no, ADT-1020

Model no. ADT - 1630

Model no. ADT-1630

Plan view of Advance Disinfection Tunnel

solution@chemtronicsindia.com www.chemtronicsindia.com