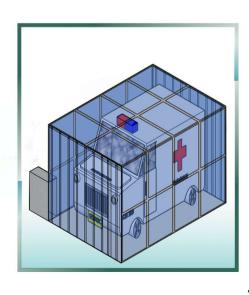

## Technical Specification:

| Model No.  | Туре                 | Dimension<br>(W X L X H)<br>[mm] | Capacity<br>(During Social Distancing<br> Post Social Distancing | Operation<br>Time<br>[sec] | Net Weight<br>[Kg.] | Power<br>[W] |
|------------|----------------------|----------------------------------|------------------------------------------------------------------|----------------------------|---------------------|--------------|
| ADT - 1010 | Fumigation<br>Booth  | 1,000 X 1,000 X 2,100            | 1 Person   2 Person                                              | 30                         | 120                 | 550          |
| ADT - 1020 | Fumigation<br>Tunnel | 1,000 X 2,000 X 2,100            | 2 Person   4 Person                                              | 30                         | 150                 | 600          |
| ADT - 1630 | Fumigation<br>Booth  | 1,650 X 3,000 X 2,100            | 5 Person   8 Person                                              | 30                         | 240                 | 700          |
| ADT - 3050 | Fumigation<br>Booth  | 3,000 X 5,000 X 3,000            | 1 Car                                                            | 30 - 60                    | 300                 | 900          |
| ADT - 3550 | Fumigation<br>Booth  | 3,500 X 5,000 X 4,500            | 1 Ambulance                                                      | 900 - 1,200                | 380                 | 1,400        |

## Foot Print

Model no. ADT-1010

Model no. ADT - 1020

Model no, ADT-1020

Model no. ADT - 1630

Model no. ADT-1630

Plan view of Advance Disinfection Tunnel

solution@chemtronicsindia.com www.chemtronicsindia.com