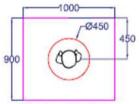

## Foot Print

Model no. ADT-1010

Model no. ADT - 1020

Model no, ADT-1020

Model no. ADT - 1630

Model no. ADT-1630

Plan view of Advance Disinfection Tunnel

solution@chemtronicsindia.com www.chemtronicsindia.com