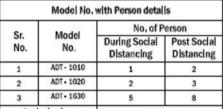

## Technical Specification:

| Model No.  | Туре                 | Dimension<br>(W X L X H)<br>[mm] | Capacity<br>(During Social Distancing<br> Post Social Distancing | Operation<br>Time<br>[sec] | Net Weight<br>[Kg.] | Power<br>[W] |
|------------|----------------------|----------------------------------|------------------------------------------------------------------|----------------------------|---------------------|--------------|
| ADT - 1010 | Fumigation<br>Booth  | 1,000 X 1,000 X 2,100            | 1 Person   2 Person                                              | 30                         | 120                 | 550          |
| ADT - 1020 | Fumigation<br>Tunnel | 1,000 X 2,000 X 2,100            | 2 Person   4 Person                                              | 30                         | 150                 | 600          |
| ADT - 1630 | Fumigation<br>Booth  | 1,650 X 3,000 X 2,100            | 5 Person   8 Person                                              | 30                         | 240                 | 700          |
| ADT - 3050 | Fumigation<br>Booth  | 3,000 X 5,000 X 3,000            | 1 Car                                                            | 30 - 60                    | 300                 | 900          |
| ADT - 3550 | Fumigation<br>Booth  | 3,500 X 5,000 X 4,500            | 1 Ambulance                                                      | 900 - 1,200                | 380                 | 1,400        |