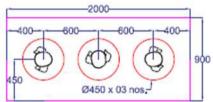

## Foot Print

Model no. ADT-1010

Model no. ADT - 1020

Model no, ADT-1020

Model no. ADT - 1630

Model no. ADT-1630

Plan view of Advance Disinfection Tunnel

solution@chemtronicsindia.com www.chemtronicsindia.com