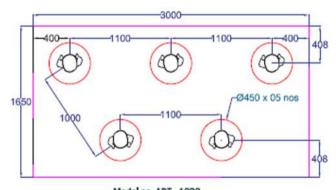

## Foot Print

Model no. ADT-1010

Model no. ADT - 1020

Model no, ADT-1020

Model no. ADT - 1630

Model no. ADT-1630

Plan view of Advance Disinfection Tunnel

solution@chemtronicsindia.com www.chemtronicsindia.com