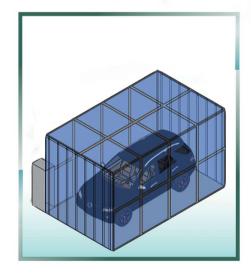

## Technical Specification:

| Model No.  | Туре                 | Dimension<br>(W X L X H)<br>[mm] | Capacity<br>(During Social Distancing<br> Post Social Distancing | Operation<br>Time<br>[sec] | Net Weight<br>[Kg.] | Power<br>[W] |
|------------|----------------------|----------------------------------|------------------------------------------------------------------|----------------------------|---------------------|--------------|
| ADT - 1010 | Fumigation<br>Booth  | 1,000 X 1,000 X 2,100            | 1 Person   2 Person                                              | 30                         | 120                 | 550          |
| ADT - 1020 | Fumigation<br>Tunnel | 1,000 X 2,000 X 2,100            | 2 Person   4 Person                                              | 30                         | 150                 | 600          |
| ADT - 1630 | Fumigation<br>Booth  | 1,650 X 3,000 X 2,100            | 5 Person   8 Person                                              | 30                         | 240                 | 700          |
| ADT - 3050 | Fumigation<br>Booth  | 3,000 X 5,000 X 3,000            | 1 Car                                                            | 30 - 60                    | 300                 | 900          |
| ADT - 3550 | Fumigation<br>Booth  | 3,500 X 5,000 X 4,500            | 1 Ambulance                                                      | 900 - 1,200                | 380                 | 1,400        |

## Foot Print

Model no. ADT-1010

Model no. ADT - 1020

Model no, ADT-1020

Model no. ADT - 1630

Model no. ADT-1630

Plan view of Advance Disinfection Tunnel

solution@chemtronicsindia.com www.chemtronicsindia.com