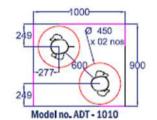

## Foot Print

Model no. ADT-1010

Model no. ADT - 1020

Model no, ADT-1020

Model no. ADT - 1630

Model no. ADT-1630

Plan view of Advance Disinfection Tunnel

solution@chemtronicsindia.com www.chemtronicsindia.com