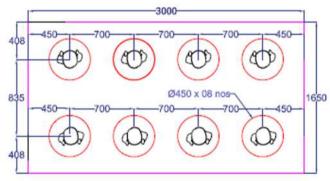

## Foot Print

Model no. ADT-1010

Model no. ADT - 1020

Model no, ADT-1020

Model no. ADT - 1630

Model no. ADT-1630

Plan view of Advance Disinfection Tunnel

solution@chemtronicsindia.com www.chemtronicsindia.com