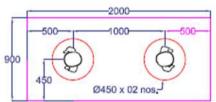

## Foot Print

Model no. ADT-1010

Model no. ADT - 1020

Model no, ADT-1020

Model no. ADT - 1630

Model no. ADT-1630

Plan view of Advance Disinfection Tunnel

solution@chemtronicsindia.com www.chemtronicsindia.com